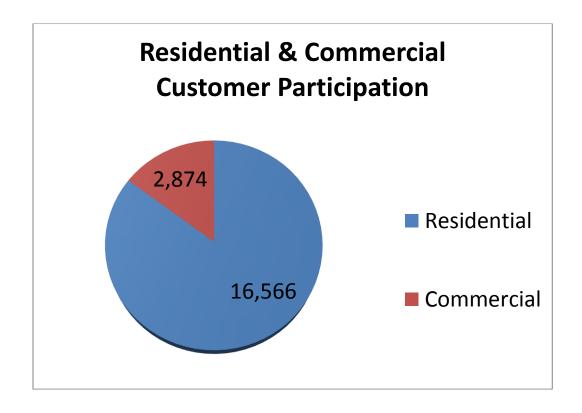

The participating marketers are a combination of long and short term participants in Columbia's CHOICE Program. The marketers provide numerous gas supply options. As of May 2020, Choice customers have saved (\$64,363,002). This savings is calculated as the amount paid by customers compared to the amount the customers would have paid if they had not opted to be supplied by a marketer in the first place. This is the grand total from the initial Choice program through April 30, 2020.