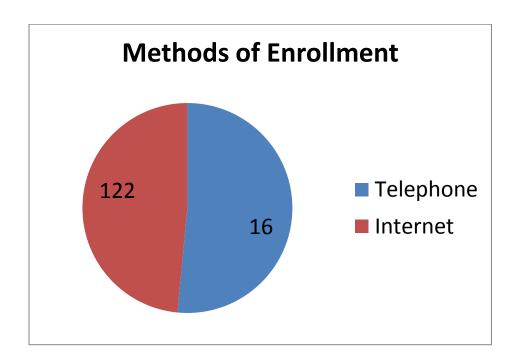

| \$7.8000 |
|              | \$6.5000 |
|              | \$7.1500 |
|              | \$6.1510 |
|              | \$7.0500 |
|              |          |
| Marketer H   | \$7.0000 |
|              | \$7.1500 |
|              | \$6.5300 |
|              | \$5.9900 |
|              | \$4.6500 |
|              |          |
| Marketer I   | \$8.9900 |
|              | \$8.9900 |
|              | \$5.9900 |
|              | \$5.2500 |
|              | \$4.8900 |
|              | \$6.1900 |
|              | \$5.5900 |
|              | \$6.4900 |
|              | \$7.1900 |
|              | \$5.3900 |
|              | ·        |
| Marketer J   | \$4.9900 |
| TITUTICUET U |          |

| \$4.9900 |
|----------|
| \$5.9900 |
| \$5.2600 |
| \$5.5000 |
| \$6.2100 |
| \$6.8000 |





















20 percent of total eligible throughput is being supplied by a Choice marketer.