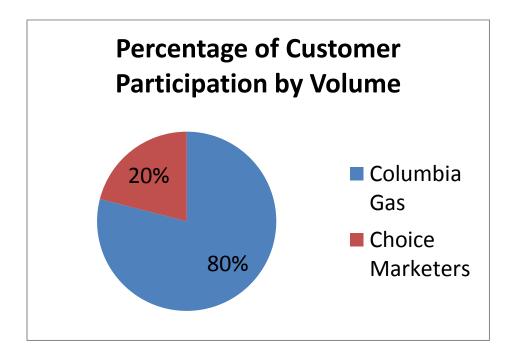

# Columbia Gas of Kentucky, Inc. Customer Choice<sup>SM</sup> Program Annual Report Table of Contents

| Introduction                                          | 2  |
|-------------------------------------------------------|----|
| Customer Concerns                                     | 2  |
| Certified Marketers                                   |    |
| Marketer Rates                                        | 4  |
| Number of Residential & Commercial Customers Enrolled | 9  |
| Number of Customers Enrolled per Marketer             | 10 |
| Methods of Enrollment                                 |    |
| Volumes Purchased by Marketers                        | 12 |
| Customer Participation by Volume                      |    |