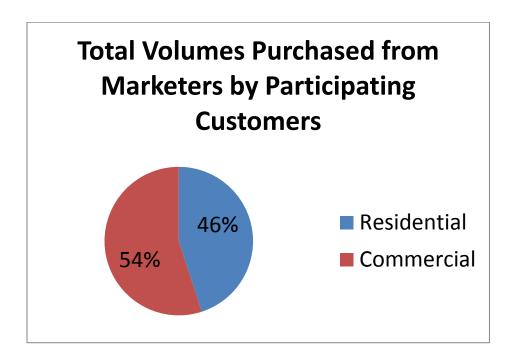

| \$7.8000 |
|              | \$6.5000 |
|              | \$7.1500 |
|              | \$6.1510 |
|              | \$7.0500 |
|              |          |
| Marketer H   | \$7.0000 |
|              | \$7.1500 |
|              | \$6.5300 |
|              | \$5.9900 |
|              | \$4.6500 |
|              |          |
| Marketer I   | \$8.9900 |
|              | \$8.9900 |
|              | \$5.9900 |
|              | \$5.2500 |
|              | \$4.8900 |
|              | \$6.1900 |
|              | \$5.5900 |
|              | \$6.4900 |
|              | \$7.1900 |
|              | \$5.3900 |
|              | ·        |
| Marketer J   | \$4.9900 |
| TITUTICUET U |          |

| \$4.9900 |
|----------|
| \$5.9900 |
| \$5.2600 |
| \$5.5000 |
| \$6.2100 |
| \$6.8000 |





















20 percent of total eligible throughput is being supplied by a Choice marketer.